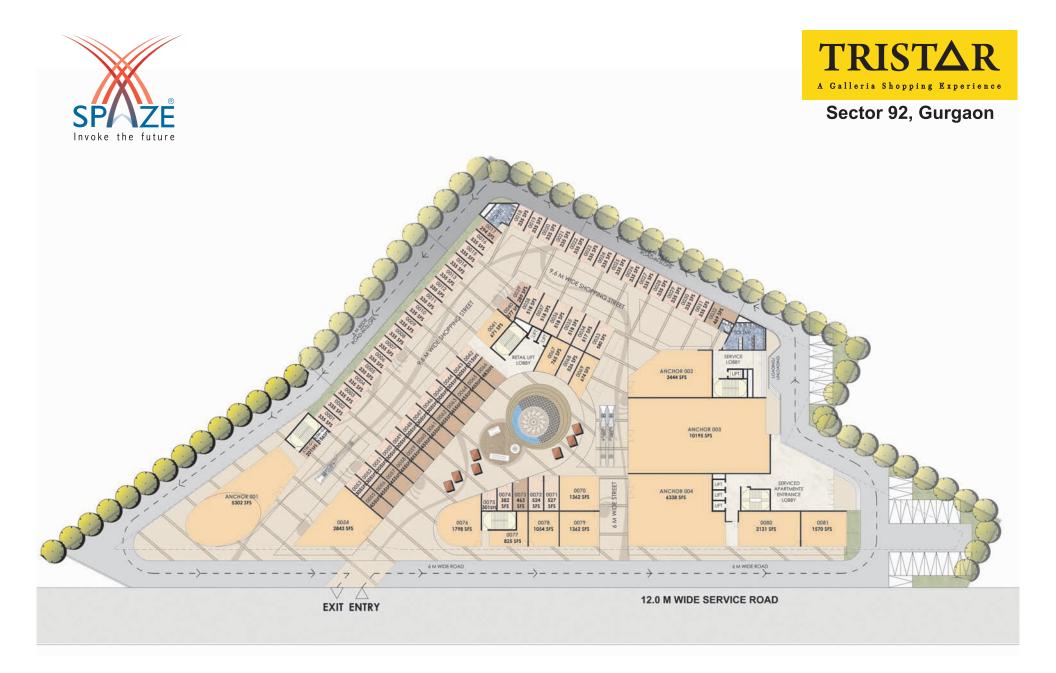

## **Spaze Tristar Sec 92 Gurgaon Brochure**



## **Bookings At - 9654953152**



















## LOCATION MAP



Sector 92, Gurgaon





## FLOOR PLAN GROUND FLOOR







FLOOR PLAN FIRST FLOOR







FLOOR PLAN SECOND FLOOR





|              | BASIC SALE PRICE |
|--------------|------------------|
| Ground Floor | INR 12660        |
| First Floor  | INR 9240         |
| Second Floor | INR 7350         |

| ADDITIONAL CHARGES                       |                                            |  |
|------------------------------------------|--------------------------------------------|--|
| EDC (External Development Charges)       | As Applicable                              |  |
| IDC (Internal development Charges)       | As Applicable                              |  |
| Right To Use Car Parking                 | INR 3,50,000/-                             |  |
|                                          | (One Parking M