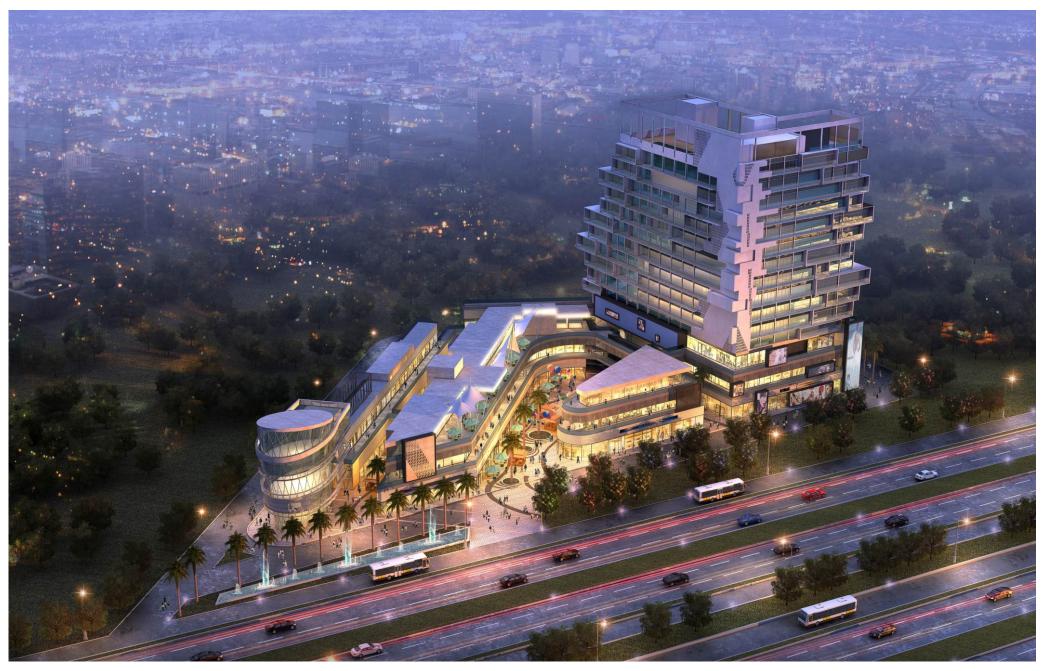

## **Spaze Tristar Sec 92 Gurgaon Brochure**



## **Bookings At - 9654953152**



















## LOCATION MAP



Sector 92, Gurgaon





## FLOOR PLAN GROUND FLOOR







FLOOR PLAN FIRST FLOOR







FLOOR PLAN SECOND FLOOR





|              | BASIC SALE PRICE |
|--------------|------------------|
| Ground Floor | INR 12660        |
| First Floor  | INR 9240         |
| Second Floor | INR 7350         |

| ADDITIONAL CHARGES                       |                                            |  |
|------------------------------------------|--------------------------------------------|--|
| EDC (External Development Charges)       | As Applicable                              |  |
| IDC (Internal development Charges)       | As Applicable                              |  |
| Right To Use Car Parking                 | INR 3,50,000/-                             |  |
|