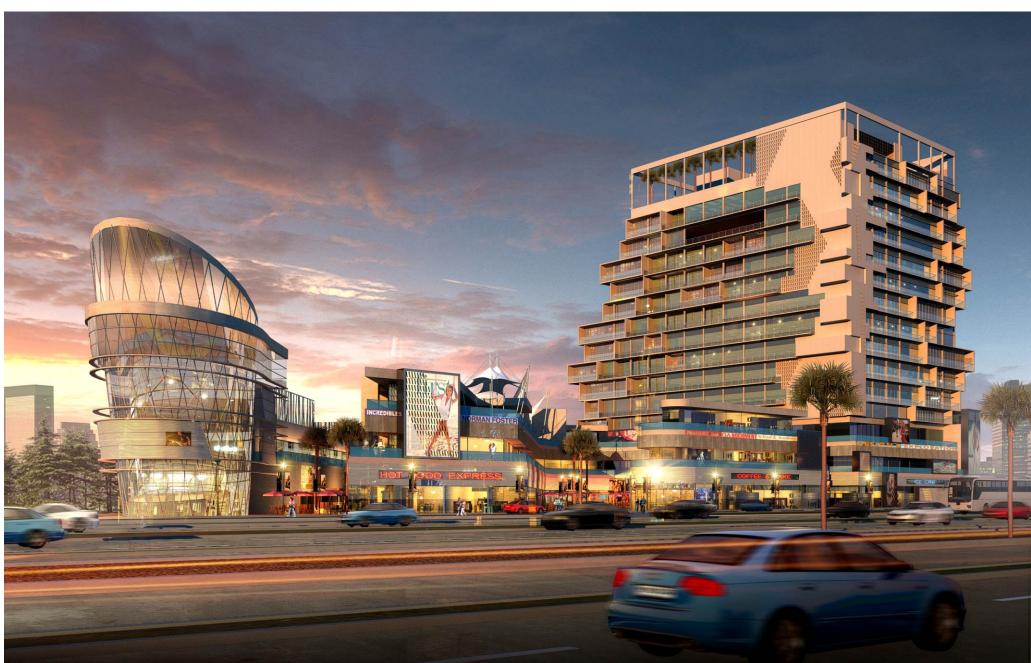

## **Spaze Tristar Sec 92 Gurgaon Brochure**



## **Bookings At - 9654953152**



















## LOCATION MAP



Sector 92, Gurgaon





## FLOOR PLAN GROUND FLOOR







FLOOR PLAN FIRST FLOOR







FLOOR PLAN SECOND FLOOR





|              | BASIC SALE PRICE |
|--------------|------------------|
| Ground Floor | INR 12660        |
| First Floor  | INR 9240         |
| Second Floor | INR 7350         |

| ADDITIONAL CHARGES                       |                                            |  |
|------------------------------------------|--------------------------------------------|--|
| EDC (External Development Charges)       | As Applicable                              |  |
| IDC (Internal development Charges)       | As Applicable                              |  |
| Right To Use Car Parking                 | INR 3,50,000/-                             |  |
|