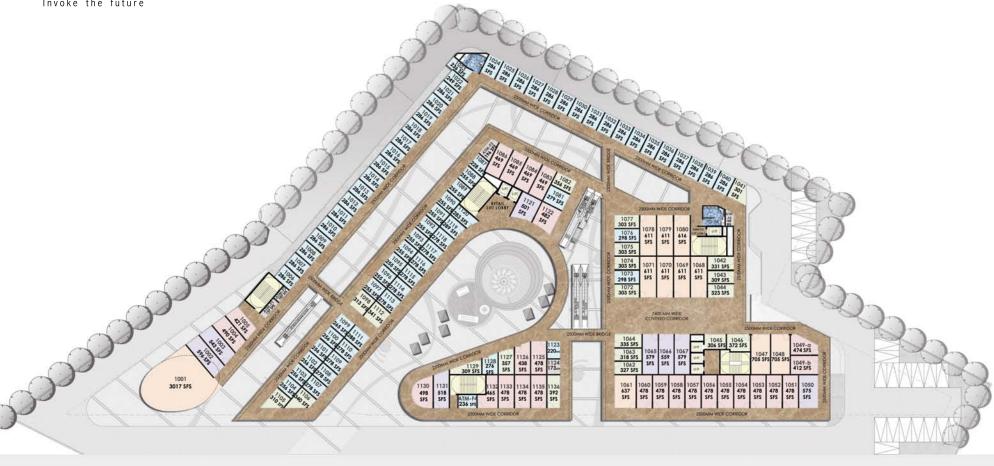

## FLOOR PLAN GROUND FLOOR

FLOOR PLAN FIRST FLOOR

FLOOR PLAN SECOND FLOOR

|              | BASIC SALE PRICE |
|--------------|------------------|
| Ground Floor | INR 12660        |
| First Floor  | INR 9240         |
| Second Floor | INR 7350         |