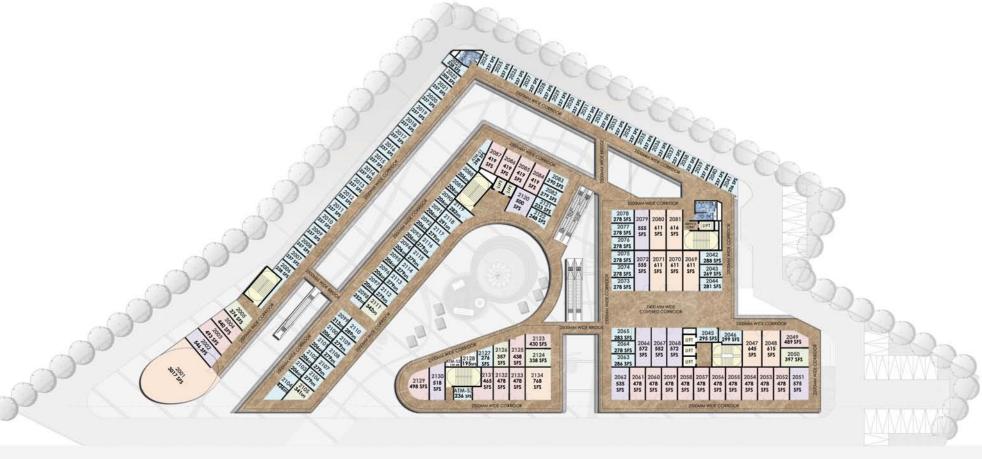

## FLOOR PLAN GROUND FLOOR

FLOOR PLAN FIRST FLOOR

FLOOR PLAN SECOND FLOOR

|              | BASIC SALE PRICE |
|--------------|------------------|
| Ground Floor | INR 12660        |
| First Floor  | INR 9240         |
| Second Floor | INR 7350         |