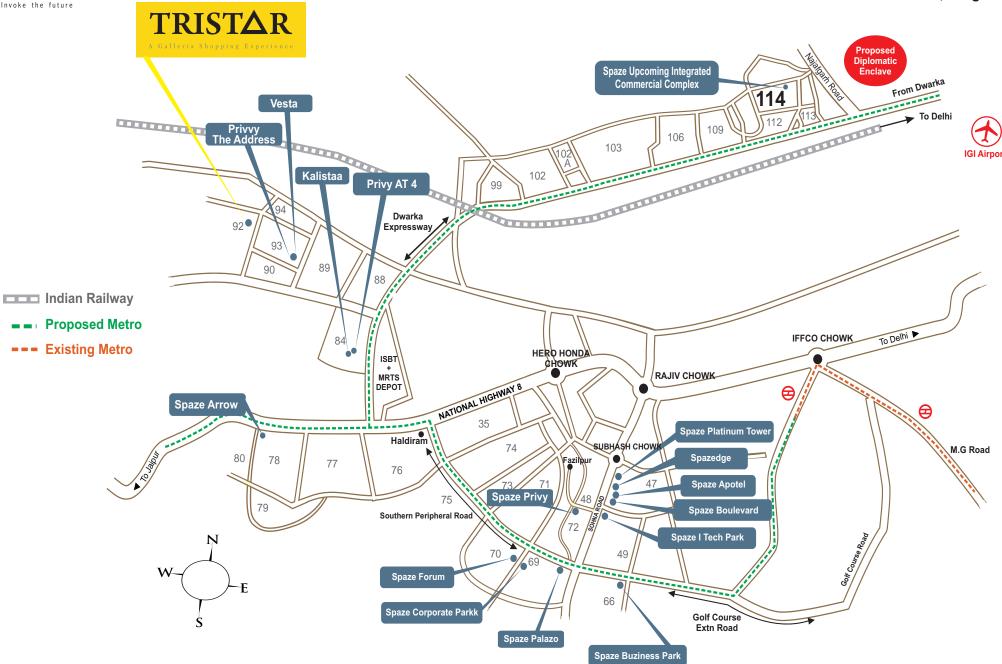

## **Spaze Tristar Sec 92 Gurgaon Brochure**



## **Bookings At - 9654953152**



















## LOCATION MAP



Sector 92, Gurgaon





## FLOOR PLAN GROUND FLOOR







FLOOR PLAN FIRST FLOOR







FLOOR PLAN SECOND FLOOR





|              | BASIC SALE PRICE |
|--------------|------------------|
| Ground Floor | INR 12660        |
| First Floor  | INR 9240         |
| Second Floor | INR 7350         |

| ADDITIONAL CHARGES                       |                                            |  |
|------------------------------------------|--------------------------------------------|--|
| EDC (External Development Charges)       | As Applicable                              |  |
| IDC (Internal development Charges)       | As Applicable                              |  |
| Right To Use Car Parking                 | INR 3,50,000/-                             |  |
|                                          | (One Parking